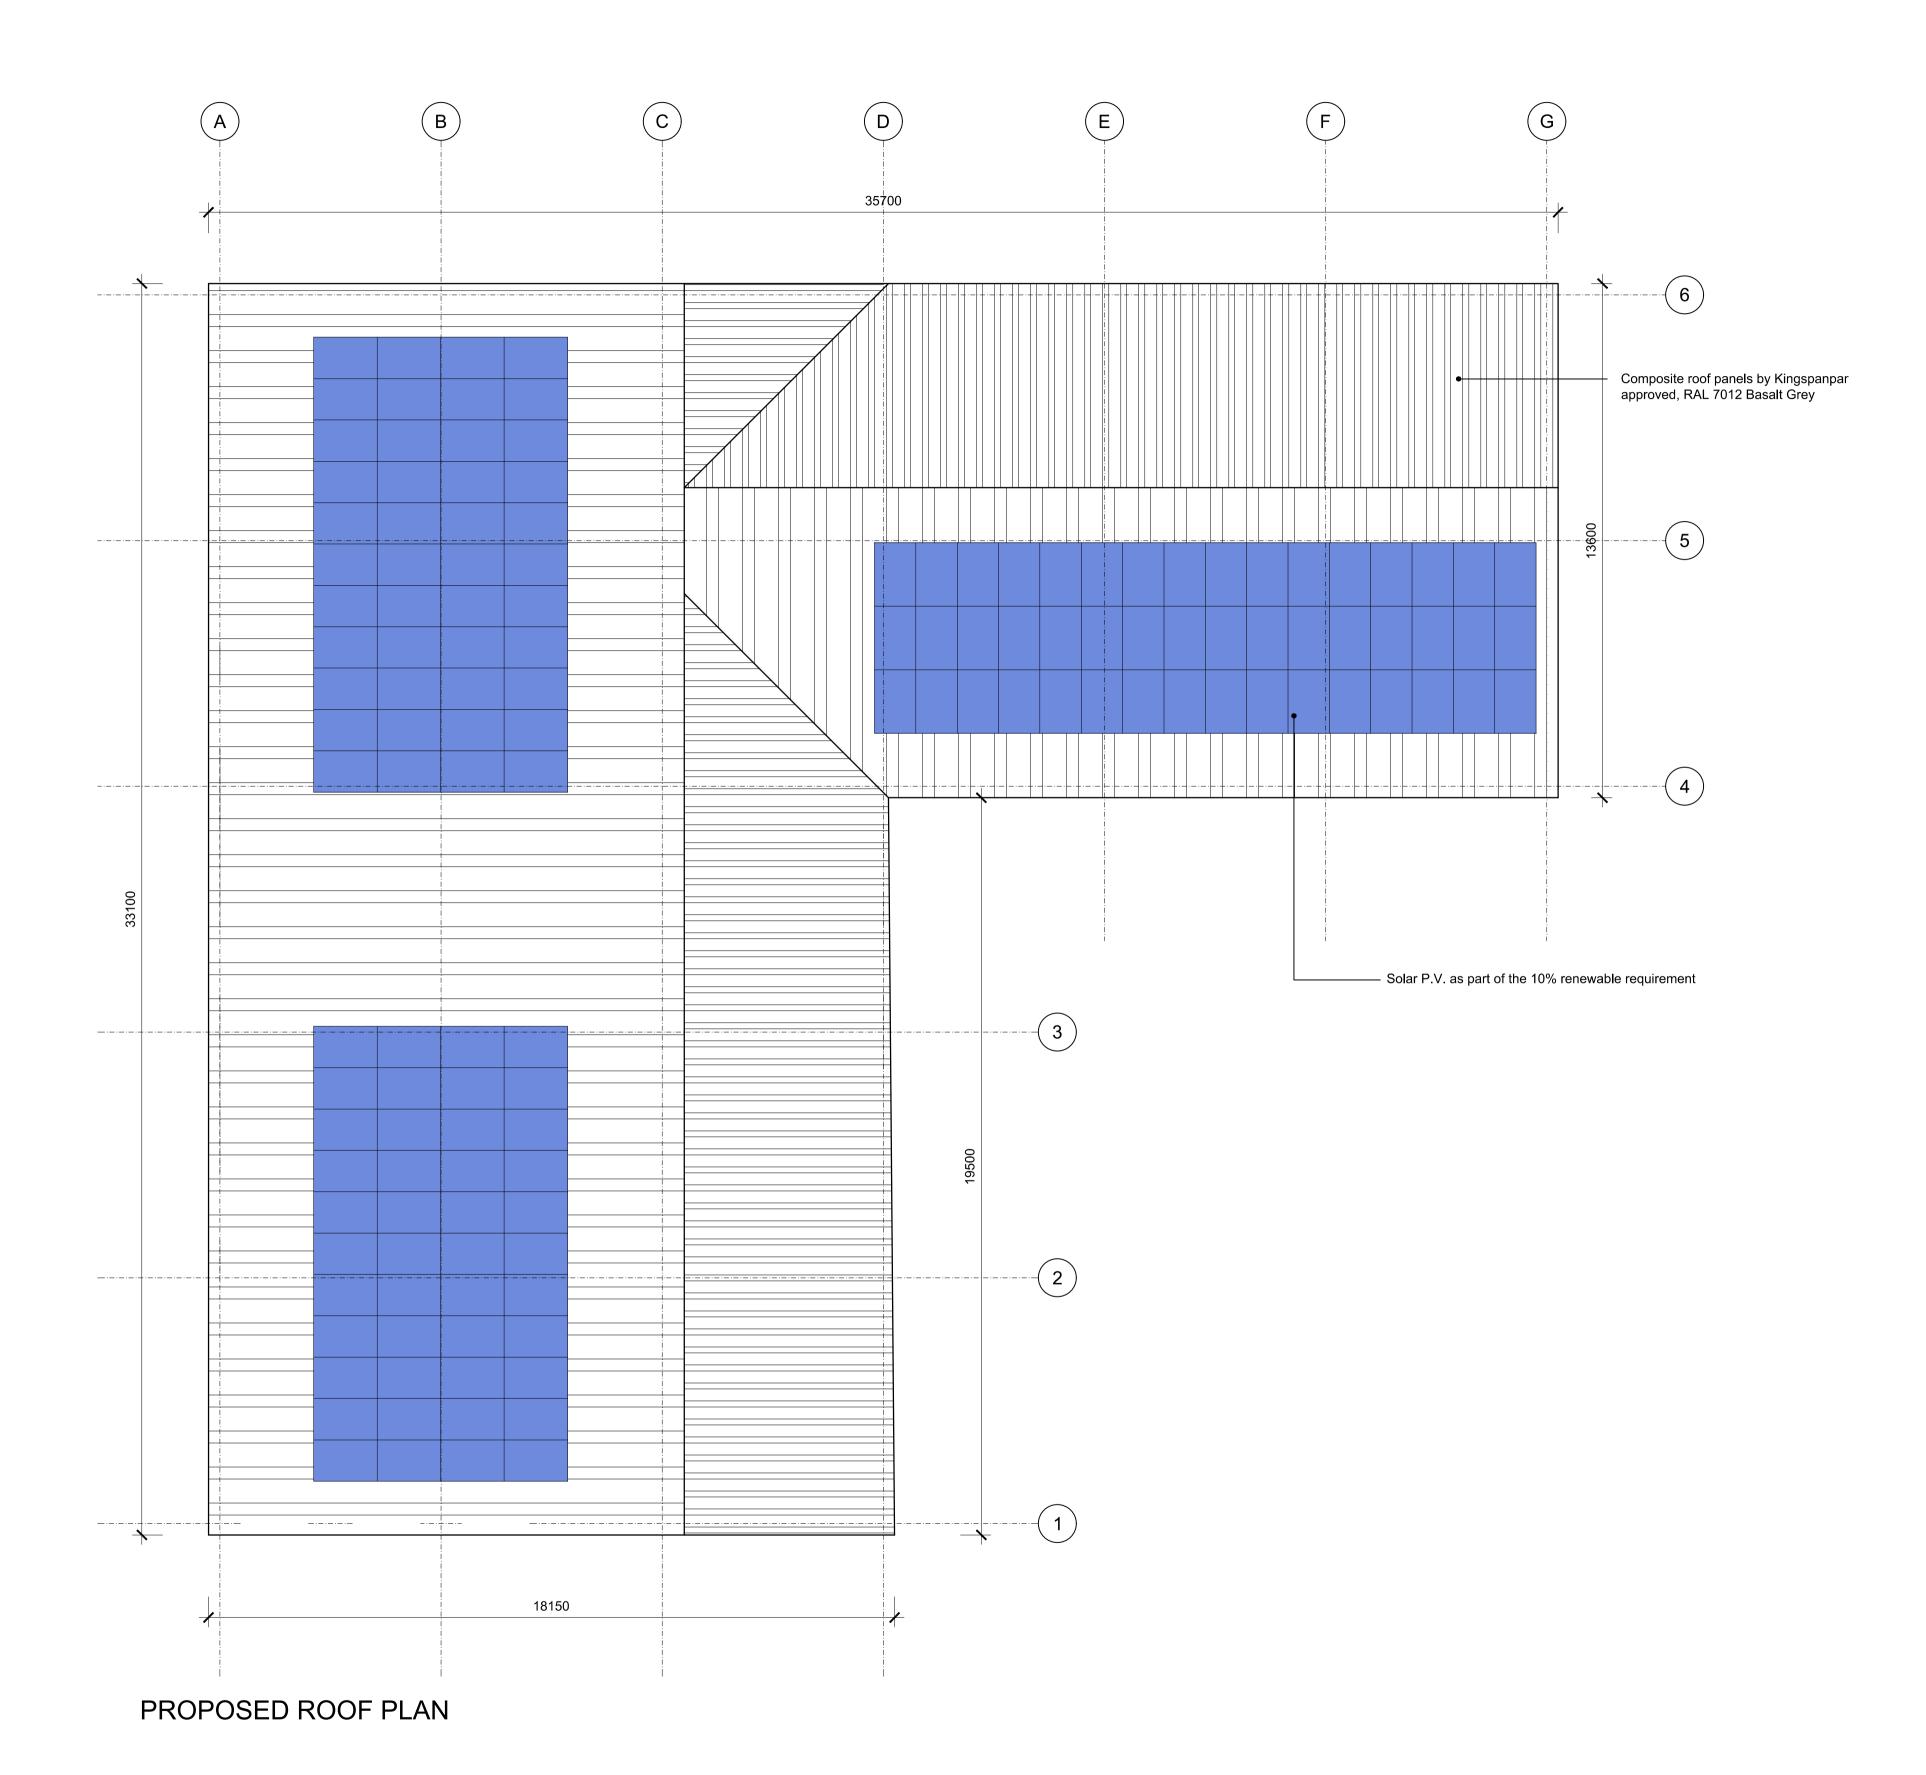

St Thomas More High School Kenilworth Gardens Westcliff-on-Sea Essex SS0 0BW

Proposed Roof Plan
Proposed Expansion Project to 6FE

St Thomas More High School

| Drawn:   | Checked: | Date: 09.09.16 | Scale: 1:100 | Paper Size: |  |
|----------|----------|----------------|--------------|-------------|--|
| Job No.: | Dwg No.: | Stage:         |              | Revision:   |  |
| 62519    | 102      | Planning       |              | С           |  |